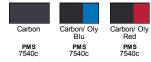

overstitch details
- audio port access through inside left pocket

### **Fabric**

- 100% polyester jersey
- Bonded with 100% polyester jacquard fleece, 8.3 oz./yd2/280 gsm

#### **Sizes**

■ S - 3XL

### **Product Specifications**

|                  | S    | М     | L     | XL    | 2XL  | 3XL   |
|------------------|------|-------|-------|-------|------|-------|
| BODY WIDTH       | 21   | 22.5  | 24    | 26    | 28   | 30    |
| FULL BODY LENGTH | 26.5 | 27.63 | 28.25 | 28.88 | 29.5 | 30.13 |
| SLEEVE LENGTH    | 34.5 | 35.5  | 36.5  | 37.5  | 38.5 | 39.5  |

#### Size Chart

|       | S     | М     | L     | XL    | 2XL   | 3XL   |
|-------|-------|-------|-------|-------|-------|-------|
| CHEST | 35-38 | 39-41 | 42-45 | 46-49 | 50-52 | 53-56 |





SIDE VIE



## 3 Available Colors