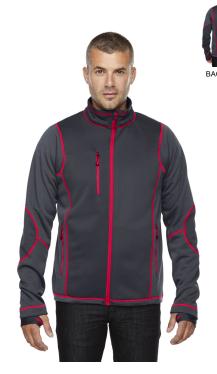

## Ash City - North End Men's Pulse Textured Bonded Fleece Jacket with Print

MSRP (A): \$95.98

#### **Features**

- inside storm placket with chin guard
- centre front contrast reverse coil zipper
- stretch storm cuffs with thumb holes
- right chest and front lower pockets
- contrast coverstitch details
- audio port access through inside left pocket

### **Fabric**

- 100% polyester jersey
- Bonded with 100% polyester jacquard fleece, 8.3 oz./yd2/280 gsm