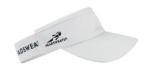

# **Headsweats Adult Supervisor**

### **Features**

- Flat front panel perfect for custom logo application
- Black undervisor reduces glare
- Machine washable; air dry
- One size comfortably fits most; Headsweats® logo on right side
- Headsweats® logo stretch elastic back for comfortable adjustability
- Made from vertically integrated manufacturing utilizing 25% of the energy usage from solar power and recycling 50% water usage in the fabric dye process

#### **Fabric**

- 100% polyester COOLMAX® fabric with COOLMAX® terry sweatband
- moisture-wicking, cooling and quickdrying