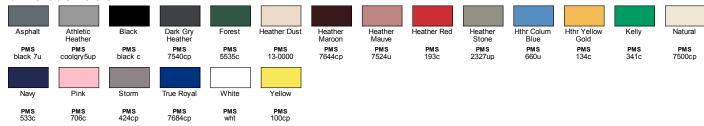

# PRODUCT DETAILS

### BELLA+CANVAS

## 3001T primeplus

# **Bella + Canvas Toddler Jersey Short-Sleeve T-Shirt**

#### **Features**

- Sideseamed
- Tear-away label
- BELLA+CANVAS uses sustainable manufacturing processes with Blue Sign certified dyes, efficient dye houses that adhere to the state of California's EPA regulations around waste water treatment and usage, and cutting facilities in Los Angeles that run on partial solar power with comprehensive recycling programs for paper waste and fabric scraps.

#### **Fabric**

- 4.2 oz., 100 % combed and ring spun cotton
- 32 singles

#### **Sizes**

■ 2T - 5T



### 20 Available Colors