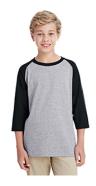

### Gildan Youth Heavy Cotton™ 3/4-Raglan Sleeve T-Shirt

#### **Features**

- Contrast color set-in collar and 3/4 raglan sleeves
- Single needle topstitched back neck
- Double-needle sleeve and bottom hems
- Tear away label
- Quarter-turned to eliminate center
- CPSIAtracking label compliant
- Gildan's manufacturing process utilizes 45% renewable energy
- Gildan's Community Investment Program supports education, the environment, humanitarian aid and active living in the communities we do business in

#### **Fabric**

- 5.3 oz., 100% USA cotton
- Made with sustainably and fairly grown USA cotton