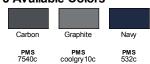

Sizes

■ XS - 3XL

## **Product Specifications**

|                    | XS    | S     | М     | L      | XL    | 2XL    | 3XL   |
|--------------------|-------|-------|-------|--------|-------|--------|-------|
| BODY LENGTH        | 24.75 | 25.75 | 26.75 | 27.75  | 28.75 | 29.75  | 30.25 |
| BODY WIDTH         | 18.75 | 19.25 | 20.75 | 22.75  | 24.25 | 26.25  | 28.25 |
| NECK CIRCUMFERENCE | 14.75 | 15.25 | 15.75 | 16.375 | 17    | 17.625 | 18.25 |
| SLEEVE LENGTH      | 30.5  | 31    | 32    | 33     | 34    | 34.5   | 35    |

#### Size Chart

|       | xs    | S     | М     | L     | XL    | 2XL   | 3XL   |
|-------|-------|-------|-------|-------|-------|-------|-------|
| CHEST | 31-32 | 33-35 | 36-38 | 39-42 | 43-45 | 46-49 | 50-53 |







SIDE VIE









## 3 Available Colors