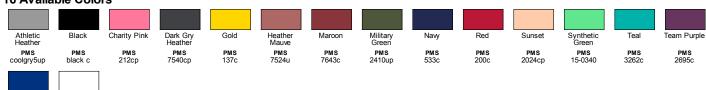

d bottom hem
- Tear away label
- BELLA+CANVAS uses sustainable manufacturing processes with Blue Sign certified dyes, efficient dye houses that adhere to the state of California's EPA regulations around waste water treatment and usage, and cutting facilities in Los Angeles that run on partial solar power with comprehensive recycling programs for paper waste and fabric scraps.

### **Fabric**

- 100% cotton
- 32 singles
- 7 oz./lin. yd.

#### Sizes

■ S - 2XL







## **Product Specifications**

|             | S  | M      | L      | XL     | 2XL    |
|-------------|----|--------|--------|--------|--------|
| BODY LENGTH | 19 | 19.375 | 19.875 | 20.375 | 20.875 |
| BODY WIDTH  | 16 | 16.75  | 17.75  | 18.75  | 19.75  |

#### 16 Available Colors

White

PMS wht

True Royal

**PMS** 7684cp