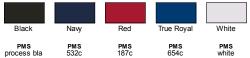

z./yd2 / 172 gsm, 100% polyester face plaited to 60% polyester, 40% cotton back (total overall garment 61% polyester, 39% cotton)
- Proprietary dual-sided mesh pique knit constructed of fine denier wicking polyester on the outside and soft-as-cotton wicking blend on the inside
- Moisture-wicking performance with UV 15-39 protection

#### Sizes

XS - 6XL

#### **Product Specifications**

|               | XS   | S    | М  | L    | XL   | 2XL | 3XL | 4XL  | 5XL |
|---------------|------|------|----|------|------|-----|-----|------|-----|
| BODY LENGTH   | 28.5 | 29   | 30 | 31   | 32   | 33  | 34  | 34.5 | 35  |
| BODY WIDTH    | 19   | 20.5 | 22 | 23.5 | 25.5 | 27  | 29  | 31   | 33  |
| SLEEVE LENGTH | 32.5 | 33   | 34 | 35   | 36   | 37  | 38  | 38.5 | 39  |

#### **5 Available Colors**