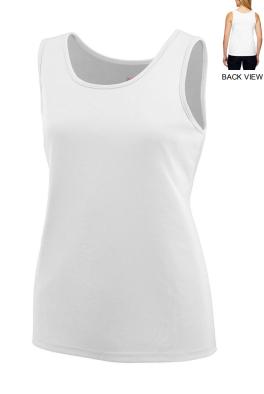

## Augusta Sportswear Ladies' Training Tank

#### Features

#### Ladies' fit

Fabric

Sizes

XS - 2XL

Heat sealed label

### • 100% polyester wicking knit

Wicks moisture away from the body

#### Self-fabric binding at neck and armholes

Double-needle hemmed bottom