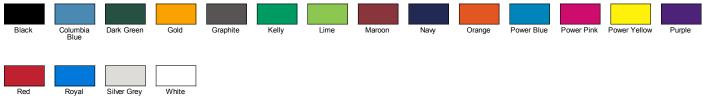

# **PRODUCT DETAILS**



## Augusta Sportswear Ladies' Training Tank

#### Features

#### Ladies' fit

Fabric

Sizes

XS - 2XL

Heat sealed label

### • 100% polyester wicking knit

Wicks moisture away from the body

#### Self-fabric binding at neck and armholes

Double-needle hemmed bottom

#### **Product Specifications**

|                  | XS   | S     | М     | L     | XL | 2XL   |
|------------------|------|-------|-------|-------|----|-------|
| BODY LENGTH      | 24   | 24.75 | 25.5  | 26.25 | 27 | 27.75 |
| BODY WIDTH       | 32.5 | 34.50 | 36.50 | 39.50 | 43 | 47    |
| FULL BODY LENGTH | 24   | 24.75 | 25.5  | 26.25 | 27 | 27.75 |



SIDE VIEW

#### **18 Available Colors**